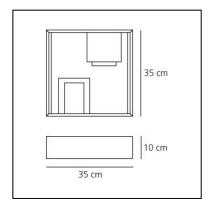

# Fato Bicolor - White/Yellow

### Gio Ponti



#### **DESCRIPTION**

A table or wall lamp, with geometrical metal screens creating light and dark, screened and clear, all enclosed in a square frame: it is both a light object and a lamp. A lighting sculpture with a strong styling connotation to the '60s. Structure in enamelled, folded and welded plate.

## IP20 □ **《 []** ( **( € ( €**



#### FEATURES

Article Code: S0048010A03Colour: White/Yellow

PRODUCT CODE: S0048010A03

- Installation: WallTable

- Material: Steel

- Series: Design Collection, Modern Classic

- Environment: **Indoor** 

- Area contract: Residential

- Emission: Indirect- design by: Gio Ponti

#### LUMINAIRE

- Watt: 60W

- Voltage: **220V-240V** 

### DIMENSIONS

Length: cm 35Width: cm 35Height: cm 10

#### **NOT INCLUDED SOURCES**

- Category: **HALO** 

Number: 2Lbs: D45Watt: 30WSocket: E14

#### **ALTERNATIVE SOURCES**

- Category: **LED RETROFIT** 

Number: 2Watt: 4W

- Delivered lumens output: 370lm

- Socket: **E14** 

### Notes