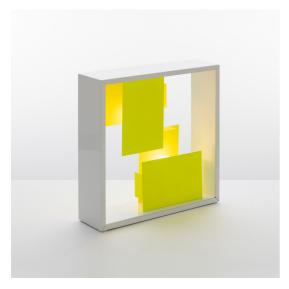

#### **DESCRIPTION**

A table or wall lamp, with geometrical metal screens creating light and dark, screened and clear, all enclosed in a square frame: it is both a light object and a lamp. A lighting sculpture with a strong styling connotation to the '60s. Structure in enamelled, folded and welded plate.